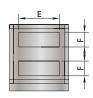

# **Dimensions**

| Т    |      |      |      |     |     |     |
|------|------|------|------|-----|-----|-----|
| 600  | 1203 | 800  | 955  | 100 | 565 | 265 |
| 1400 | 1403 | 1000 | 955  | 100 | 565 | 265 |
| 2000 | 1503 | 950  | 955  | 100 | 565 | 265 |
| 3200 | 1703 | 1200 | 1305 | 100 | 865 | 465 |
|      |      |      |      |     |     |     |