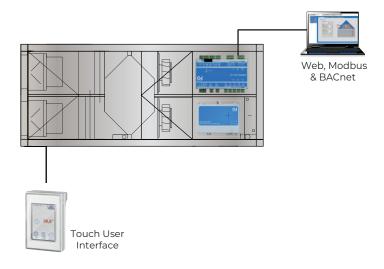

### **Controls**

Mark COMPACT is provided with OJ-controls. This control system manages the entire unit. Frost protection for the counterflow heat exchanger, control of the bypass but also the control of the fans are included. This control system is extremely easy to adjust using the remote control or laptop / computer. For operation with laptop / computer, no additional software is needed. A network connection through webbrowser Google Chrome is all you need to get access. The menu structure is clear and intuitive, with different levels of access and authority.