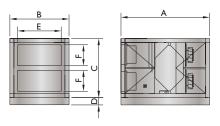

# **Dimensions**

| Т    |      |      |      |     |     |     |
|------|------|------|------|-----|-----|-----|
| 600  | 1203 | 800  | 955  | 100 | 565 | 265 |
| 1400 | 1403 | 1000 | 955  | 100 | 565 | 265 |
| 2000 | 1503 | 950  | 955  | 100 | 565 | 265 |
| 3200 | 1703 | 1200 | 1305 | 100 | 865 | 465 |
|      |      |      |      |     |     |     |