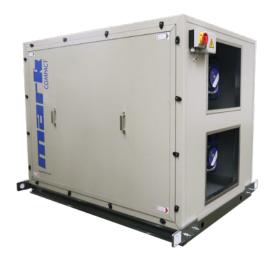

#### Delivery from stock!

Are you familiar with our COMPACT? This economical and compact version of our Plug & Play Aerflow heat recovery unit is equipped with a counterflow heat exchanger with bypass and a fully integrated control.

#### **Product features**

- · Compact and standard construction
- The outer panelling consists of galvanized plate coated in RAL 9002 (white - grey)
- · Counter flow plate heat exchanger
- Bypass for night ventilation and cooling
- EC fans
- Plug & play
- Fully integrated control, connectable via internet to BMS, BACnet or Modbus
- Air volumes of 600, 1400, 2000 or 3200 m3/h
- Efficiency > 90%
- · Indoor and outdoor installation
- · Filter pressure monitoring
- On/off contact
- · Fire alarm contact