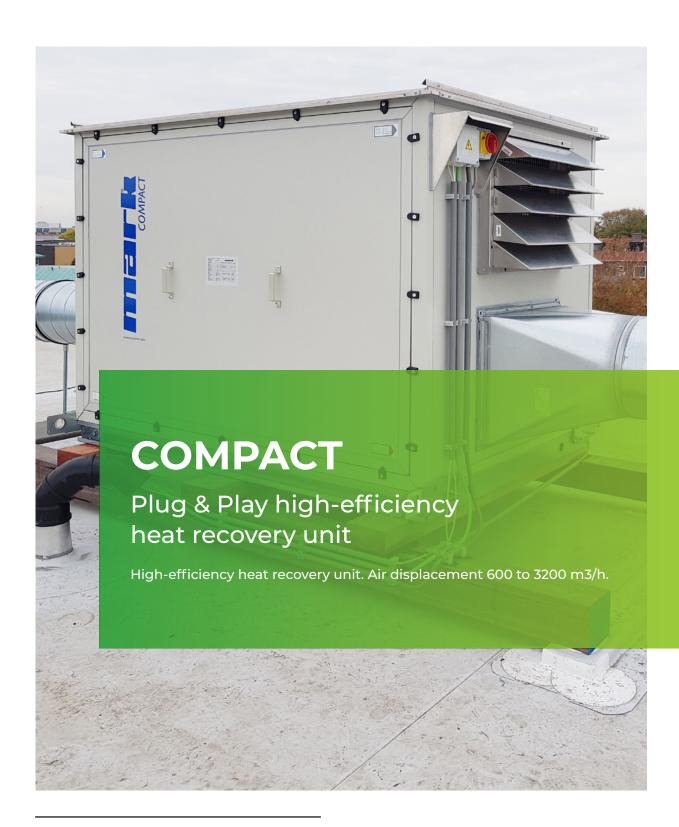

#### Delivery from stock!

Are you familiar with our COMPACT? This economical and compact version of our Plug & Play Aerflow heat recovery unit is equipped with a counterflow heat exchanger with bypass and a fully integrated control.

Where our Aerflow is a custom-made and project-built device that excels in its versatility, the COMPACT is only equipped with the necessary options. This makes this unit an economical alternative for ventilation of offices, schools, workshops and changing rooms.